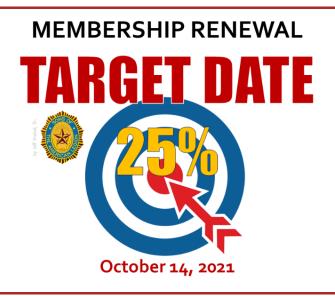

The next National Target Date is October 14, which is less than three weeks away. We all know the problems the national organization is having with the membership database, but we cannot continue to use it as an excuse. Each Squadron transmits membership, whether online or to its Detachment Headquarters. Everyone should know who is paid and who is not within his own Squadron. Until the system gets all the bugs worked out, we need to maintain our records locally, and we will worry about reports, standings, etc. later on this year.

Let's all step it up a notch and see how far above the October target date we can get. Every Detachment should have a minimum of 25%. How many can be at 35%, or 45%, or higher? I know that the leaders in our Detachments want to be in first place nationally. Let's help them and get the job started. Complete your Buddy Checks and ask members to pay their dues now, and to continue to pay their dues at this time each year. It is amazing what we can accomplish if we simply ask questions. We will see great results! And while we're at it, ask if there's anything that our members need from us, and what we can do to make their membership a more worthwhile experience.