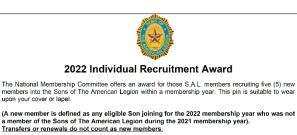

The next National Target Date is October 14, which is less than three weeks away. We all know the problems the national organization is having with the membership database, but we cannot continue to use it as an excuse. Each Squadron transmits membership, whether online or to its Detachment Headquarters. Everyone should know who is paid and who is not within his own Squadron. Until the system gets all the bugs worked out, we need to maintain our records locally, and we will worry about reports, standings, etc. later on this year.

Let's all step it up a notch and see how far above the October target date we can get. Every Detachment should have a minimum of 25%. How many can be at 35%, or 45%, or higher? I know that the leaders in our Detachments want to be in first place nationally. Let's help them and get the job started. Complete your Buddy Checks and ask members to pay their dues now, and to continue to pay their dues at this time each year. It is amazing what we can accomplish if we simply ask questions. We will see great results! And while we're at it, ask if there's anything that our members need from us, and what we can do to make their membership a more worthwhile experience.