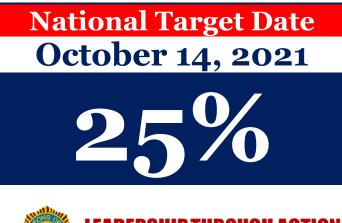

The next National Target Date is October 14, which is less than three weeks away. We all know the problems the national organization is having with the membership database, but we cannot continue to use it as an excuse. Each Squadron transmits membership, whether online or to its Detachment Headquarters. Everyone should know who is paid and who is not within his own Squadron. Until the system gets all the bugs worked out, we need to maintain our records locally, and we will worry about reports, standings, etc. later on this year.

Let's all step it up a notch and see how far above the October target date we can get. Every Detachment should have a minimum of 25%. How many can be at 35%, or 45%, or higher? I know that the leaders in our Detachments want to be in first place nationally. Let's help them and get the job started. Complete your Buddy Checks and ask members to pay their dues now, and to continue to pay their dues at this time each year. It is amazing what we can accomplish if we simply ask questions. We will see great results! And while we're at it, ask if there's anything that our members need from us, and what we can do to make their membership a more worthwhile experience.