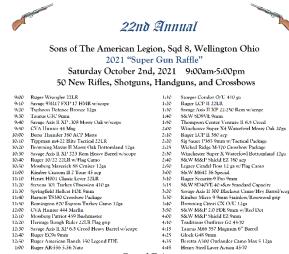

tt Parsons

Fox has also served as the Detachment of California sergeant-at-arms. And in 2014, he served as the Detachment of California commander; his father, Ned Fox, held the same position in 1976, making them the first father-son duo to hold the position.

Fox has four daughters — Hailey, 21; twins Kaci and Kali, 16; and Skye, 12 — and is engaged to Crystal Reagan, who has three children of her own.

Elected National Vice-Commanders under Fox are Richard L. "Dickie" Huntley of the Detachment of Maine, Eastern Region; Jason S. Roberts of the Detachment of Georgia, Southern Region; Jeff Vrabel, Sr. of the Detachment of Ohio, Central Region; Juan R. Torres of the Detachment of Texas, Midwest Region; and Leslie J. "Jim" Stewart of the Detachment of Nevada, Western Region.

# #SALSTRONG





12:30 12:40 12:50

Ruger AR-556 5.56 Nato

Iguns, and Crossbows Storger Conder OC 410 pa Imager LCP 11 2218 Songe Asi 11 XP 22.48 Ren w/scope S&W SD9V 49 Mann Thompson Center Venture 11 6.5 Creed Winchester Super X4 Waterford Mowey Ohk 2020 Huger LCP 11 380 arp Igi Saser 11950 Somm v/Taetical Pachage Wickel Ridge M170 Conshow Pachage Winchest Ridge M170 Conshow Pachage Winchest Ridge M170 Conshow Pachage Winchest Ridge N170 Conshow Pachage Winchest Super Vision Hone 12 ga w/Ting Canno S&W MD47 Shi Den 12 ga w/Ting Canno S&W MD47 Shi Oku 200 Bachaut Canno Hry Barrelf Scope Kimber Micro 9 Jam Stanfand Capacity Swer Mol Shi Dal Bachaut Canno Hry Barrelf Scope Kimber Micro 9 Jam Stanfand Z9 Marrel S&W M047 Shi Dal Bachaut Canno Thomas M647 JS7 Morgano 6° Barrel Check G48 Sm Zhangan G\* Barre